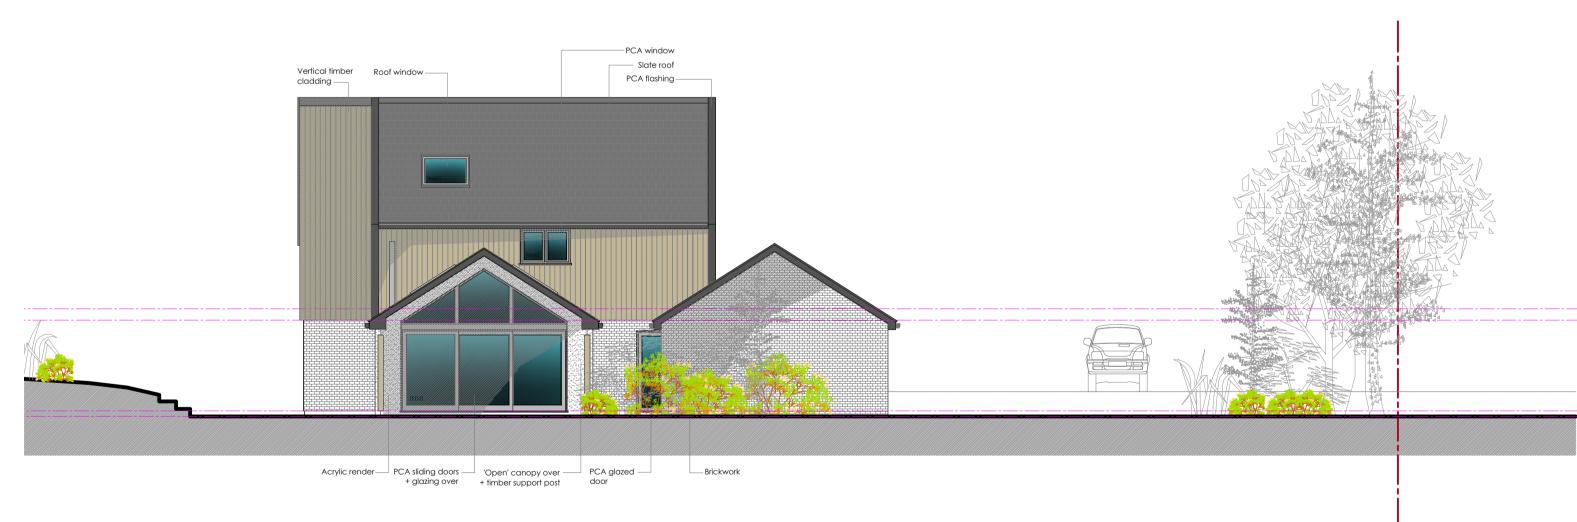

#### South West Elevation

Scale - 1:50

#### North East Elevation

Scale - 1:50

**CLIENT:** Mr and Mrs Fossey Mauley's Meadow

West Harling Road East Harling NR16 2SL

**PROJECT:** New contemporary house **DRAWING:** 007 Proposed Elevations **JOB NO:** RDA - 2020 - 004