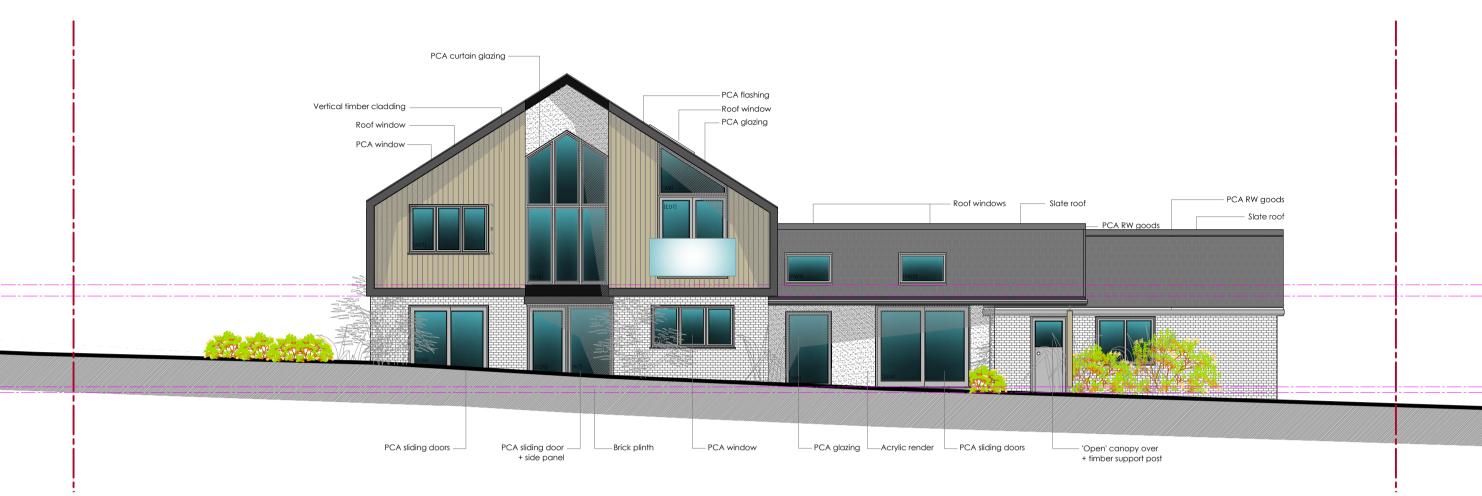

## PROVISIONAL



### Front Elevation



## Rear Elevation



# — PCA flashing — PCA glazing PCA doors Open store PCA window

#### South West Elevation

Scale - 1:50

#### North East Elevation

Scale - 1:50

**CLIENT:** Mr and Mrs Fossey Mauley's Meadow

West Harling Road East Harling NR16 2SL

**PROJECT:** New contemporary house **DRAWING:** 007 Proposed Elevations **JOB NO:** RDA - 2020 - 004

**DATE:** May 2020

REVISION DATE BY AMENDMENT JEB | Provisional Issue

NB: ALL DRAWINGS TO BE READ IN COMBINATION WITH STRUCTURAL ENGINEER'S DRAWINGS IN ADDITION TO ASSOCIATED CALCULATIONS

#### DRAWING NOTES

This drawing and any design shown upon it is the copyright of Red Door Architects Ltd, and may not be altered, photographed, reproduced or copied without its prior written consent.

All dimensions are in millimeters unless otherw