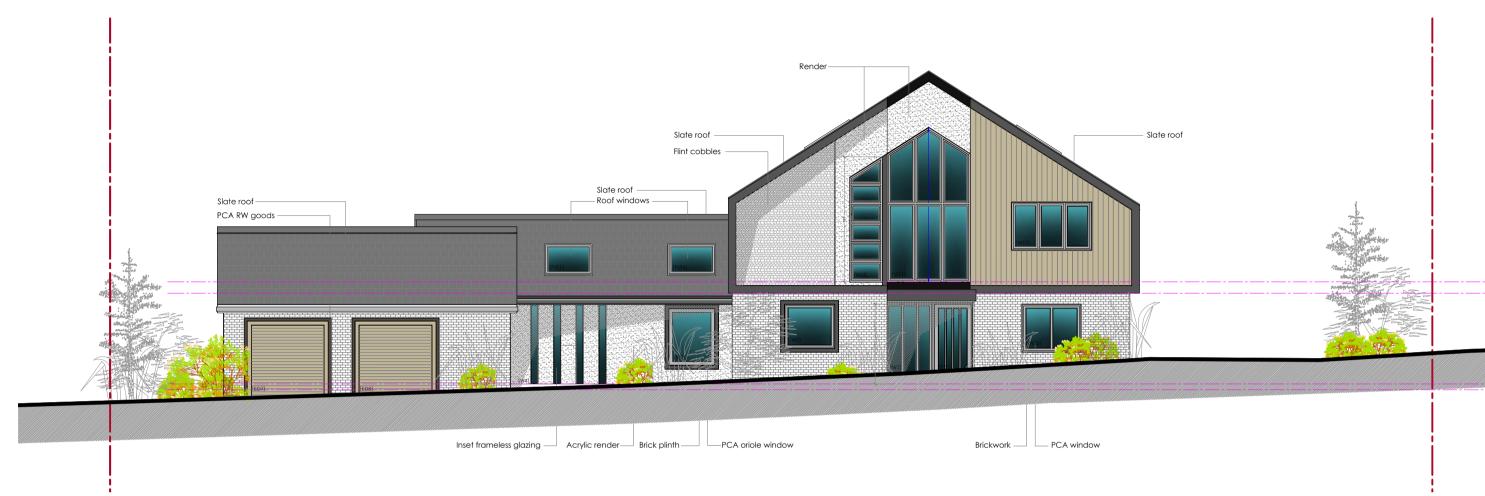

## PROVISIONAL



### Front Elevation



## Rear Elevation



# — PCA flashing — PCA glazing PCA doors Open store PCA window

#### South West Elevation

Scale - 1:50

#### North East Elevation

Scale - 1:50

**CLIENT:** Mr and Mrs Fossey Mauley's Meadow

West Harling Road East Harling NR16 2SL

**PROJECT:** New contemporary house **DRAWING:** 007 Proposed Elevations **JOB NO:** RDA - 2020 - 004

**DATE:** May 2020

REVISION DATE BY AMENDMENT JEB | Provisional Issue

NB: ALL DRAWINGS TO BE READ IN COMBINATION WITH STRUCTURAL ENGINEER'S DRAWINGS IN ADDITION TO ASSOCIATED CALCULATIONS

#### DRAWING NOTES

This drawing and any design shown upon it is the copyright of Red Door Architects Ltd, and may not be altered, photographed, reproduced or copied without its prior written consent.

All dimensions are in mi